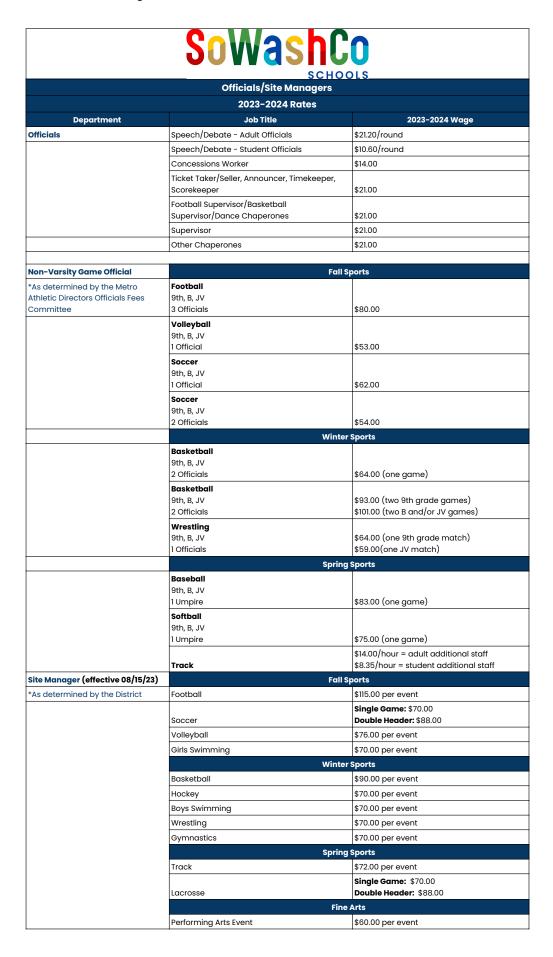

| TV Taping                                           | \$13.65                                                           |  |  |  |  |
|                                                                             | Television Production Tech - Sub                    | \$16.40                                                           |  |  |  |  |
|                                                                             | Technology Assistant                                | \$14.15                                                           |  |  |  |  |
|                                                                             | . Somology Addistant                                | J45                                                               |  |  |  |  |



| Hosted MSHSL Tournament Games     |                         | A<br>(Park High)                              | :tion 4AA<br>(East Ridge & Woodbury High) |
|-----------------------------------|-------------------------|-----------------------------------------------|-------------------------------------------|
|                                   |                         | Per Game: \$100 up to first 3 hours, \$50 per |                                           |
| * Reimbursed by respective region | Section Site Manager    | hour after                                    | Single: \$100.00                          |
| Rates determined by region        |                         |                                               |                                           |
| approval